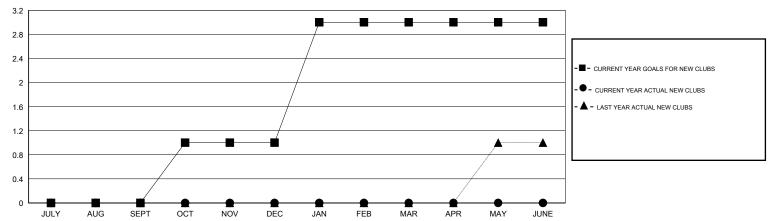

### GOALS AND ACTUAL NEW CLUBS CUMULATIVE

# **LOCATION TURKEY**

| CI | <br>- | $\sim$ | ۸ | 1 |  |
|----|-------|--------|---|---|--|
|    |       |        |   |   |  |

| Clubs                 |                  |           |                  | Members               |               |                    |                                     |                    |                  |
|-----------------------|------------------|-----------|------------------|-----------------------|---------------|--------------------|-------------------------------------|--------------------|------------------|
| RESULTS FOR 2014-2015 |                  |           |                  | RESULTS FOR 2014-2015 |               |                    |                                     |                    |                  |
| QUARTER               | NEW CLUB<br>GOAL | NEW CLUBS | DROPPED<br>CLUBS | NET<br>GAIN/LOSS      | QUARTER       | NEW MEMBER<br>GOAL | CHARTER AND<br>NEW MEMBERS<br>ADDED | DROPPED<br>MEMBERS | NET<br>GAIN/LOSS |
| JULY/AUG/SEPT         | 0                | 0         | 1                | -1                    | JULY/AUG/SEPT | -10                | 1                                   | 19                 | -18              |
| OCT/NOV/DEC           | 1                | 0         | 0                | 0                     | OCT/NOV/DEC   | 60                 | 3                                   | 7                  | -4               |
| JAN/FEB/MAR           | 2                | 0         | 0                | 0                     | JAN/FEB/MAR   | 130                | 0                                   | 0                  | 0                |
| APR/MAY/JUNE          | 0                | 0         | 0                | 0                     | APR/MAY/JUNE  | 0                  | 0                                   | 0                  | 0                |