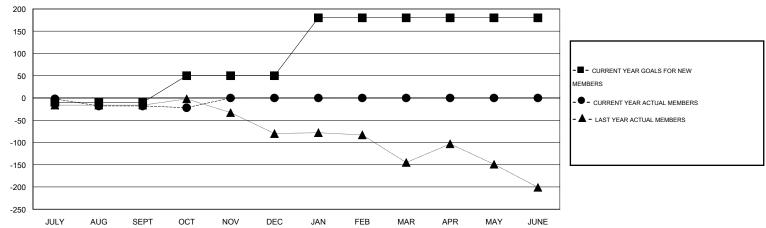

#### GOALS AND ACTUAL MEMBERS CUMULATIVE

| DROPPED CLUBS: 1  DROPPED MEMBERS |               | 4 CLUBS OF 47 ADDED 1 OR MORE NEW MEMBERS | GENDER DISTRIBUTION           MALE         407 (38.40%)           FEMALE         653 (61.60%) |  |            |
|-----------------------------------|---------------|-------------------------------------------|-----------------------------------------------------------------------------------------------|--|------------|
| DECEASED  CLUB CANCELLED  OTHER   | 0<br>16<br>10 | CLICK HERE FOR HEALTH ASSESSMENT DATA     | FAMILY UNIT MEMBERS HEAD OF HOUSEHOLD                                                         |  | 249<br>102 |
| TOTAL                             | 26            |                                           | NON-HEAD OF HOUSEHOLD                                                                         |  | 147        |

# **LOCATION TURKEY**

| CI | <br>- | $\sim$ | ۸ | 1 |  |
|----|-------|--------|---|---|--|
|    |       |        |   |   |  |

| Clubs                 |                  |           |                  | Members               |               |                    |                                     |                    |                  |
|-----------------------|------------------|-----------|------------------|-----------------------|---------------|--------------------|-------------------------------------|--------------------|------------------|
| RESULTS FOR 2014-2015 |                  |           |                  | RESULTS FOR 2014-2015 |               |                    |                                     |                    |                  |
| QUARTER               | NEW CLUB<br>GOAL | NEW CLUBS | DROPPED<br>CLUBS | NET<br>GAIN/LOSS      | QUARTER       | NEW MEMBER<br>GOAL | CHARTER AND<br>NEW MEMBERS<br>ADDED | DROPPED<br>MEMBERS | NET<br>GAIN/LOSS |
| JULY/AUG/SEPT         | 0                | 0         | 1                | -1                    | JULY/AUG/SEPT | -10                | 1                                   | 19                 | -18              |
| OCT/NOV/DEC           | 1                | 0         | 0                | 0                     | OCT/NOV/DEC   | 60                 | 3                                   | 7                  | -4               |
| JAN/FEB/MAR           | 2                | 0         | 0                | 0                     | JAN/FEB/MAR   | 130                | 0                                   | 0                  | 0                |
| APR/MAY/JUNE          | 0                | 0         | 0                | 0                     | APR/MAY/JUNE  | 0                  | 0                                   | 0                  | 0                |